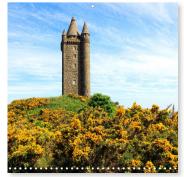

## Many impressions of the wonderful coast in County Antrim, castles, lighthouses and from

On its way along the Atlantic coast, the Causeway Coastal Route enchants with endlessly beautiful sandy beaches and rough rocky coasts, on which castles are enthroned. Highlights are certainly the cliff paths and basalt columns at Giant's Causeway. But tradition and modernity in the big city of Belfast, the fairytale forest Tollywood Forest, colourful houses in Whitehead and much more.