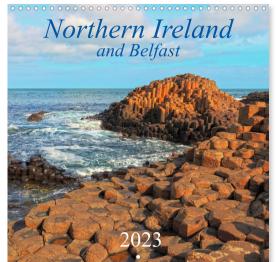

## Northern Ireland and Belfast

## Many impressions of the wonderful coast in County Antrim, castles, lighthouses and from

On its way along the Atlantic coast, the Causeway Coastal Route enchants with endlessly beautiful sandy beaches and rough rocky coasts, on which castles are enthroned. Highlights are certainly the cliff paths and basalt columns at Giant's Causeway. But tradition and modernity in the big city of Belfast, the fairytale forest Tollywood Forest, colourful houses in Whitehead and much more.