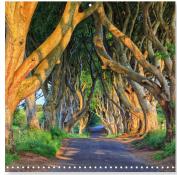

## Many impressions of the wonderful coast in County Antrim, castles, lighthouses and from

On its way along the Atlantic coast, the Causeway Coastal Route enchants with endlessly beautiful sandy beaches and rough rocky coasts, on which castles are enthroned. Highlights are certainly the cliff paths and basalt columns at Giant's Causeway. But tradition and modernity in the big city of Belfast, the fairytale forest Tollywood Forest, colourful houses in Whitehead and much more.