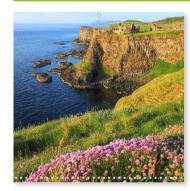

## Many impressions of the wonderful coast in County Antrim, castles, lighthouses and from

On its way along the Atlantic coast, the Causeway Coastal Route enchants with endlessly beautiful sandy beaches and rough rocky coasts, on which castles are enthroned. Highlights are certainly the cliff paths and basalt columns at Giant's Causeway. But tradition and modernity in the big city of Belfast, the fairytale forest Tollywood Forest, colourful houses in Whitehead and much more.