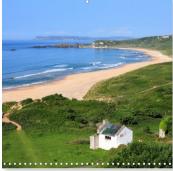

## Many impressions of the wonderful coast in County Antrim, castles, lighthouses and from

On its way along the Atlantic coast, the Causeway Coastal Route enchants with endlessly beautiful sandy beaches and rough rocky coasts, on which castles are enthroned. Highlights are certainly the cliff paths and basalt columns at Giant's Causeway. But tradition and modernity in the big city of Belfast, the fairytale forest Tollywood Forest, colourful houses in Whitehead and much more.