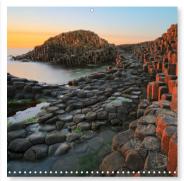

## Many impressions of the wonderful coast in County Antrim, castles, lighthouses and from

On its way along the Atlantic coast, the Causeway Coastal Route enchants with endlessly beautiful sandy beaches and rough rocky coasts, on which castles are enthroned. Highlights are certainly the cliff paths and basalt columns at Giant's Causeway. But tradition and modernity in the big city of Belfast, the fairytale forest Tollywood Forest, colourful houses in Whitehead and much more.