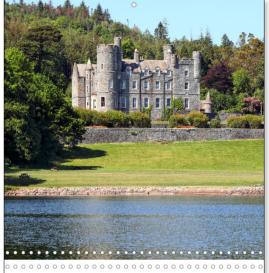

## Many impressions of the wonderful coast in County Antrim, castles, lighthouses and from

On its way along the Atlantic coast, the Causeway Coastal Route enchants with endlessly beautiful sandy beaches and rough rocky coasts, on which castles are enthroned. Highlights are certainly the cliff paths and basalt columns at Giant's Causeway. But tradition and modernity in the big city of Belfast, the fairytale forest Tollywood Forest, colourful houses in Whitehead and much more.