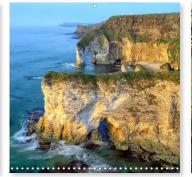

## Many impressions of the wonderful coast in County Antrim, castles, lighthouses and from

On its way along the Atlantic coast, the Causeway Coastal Route enchants with endlessly beautiful sandy beaches and rough rocky coasts, on which castles are enthroned. Highlights are certainly the cliff paths and basalt columns at Giant's Causeway. But tradition and modernity in the big city of Belfast, the fairytale forest Tollywood Forest, colourful houses in Whitehead and much more.