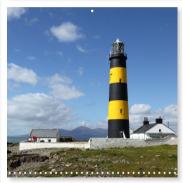

## Many impressions of the wonderful coast in County Antrim, castles, lighthouses and from

On its way along the Atlantic coast, the Causeway Coastal Route enchants with endlessly beautiful sandy beaches and rough rocky coasts, on which castles are enthroned. Highlights are certainly the cliff paths and basalt columns at Giant's Causeway. But tradition and modernity in the big city of Belfast, the fairytale forest Tollywood Forest, colourful houses in Whitehead and much more.