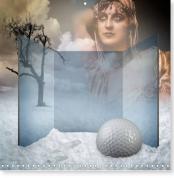

## Pieces between dream and reality

Pieces of art between dream and reality, created by means of a synthesis of digital photography, image processing and composing on a computer.

The dreamy and emotional atmosphere in the pictures is conveyed by irrational fantasy constructs rather than realty.