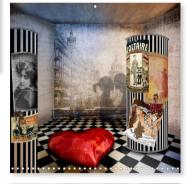

## Pieces between dream and reality

Pieces of art between dream and reality, created by means of a synthesis of digital photography, image processing and composing on a computer.

The dreamy and emotional atmosphere in the pictures is conveyed by irrational fantasy constructs rather than realty.