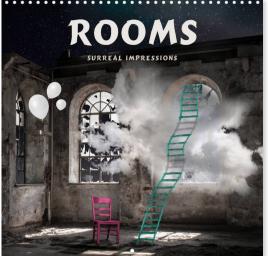

## **Rooms Surreal Impressions**

## Pieces between dream and reality

Pieces of art between dream and reality, created by means of a synthesis of digital photography, image processing and composing on a computer.

The dreamy and emotional atmosphere in the pictures is conveyed by irrational fantasy constructs rather than realty.