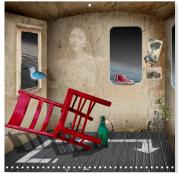

## Pieces between dream and reality

Pieces of art between dream and reality, created by means of a synthesis of digital photography, image processing and composing on a computer.

The dreamy and emotional atmosphere in the pictures is conveyed by irrational fantasy constructs rather than realty.