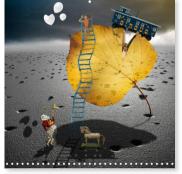

## Pieces between dream and reality

Pieces of art between dream and reality, created by means of a synthesis of digital photography, image processing and composing on a computer.

The dreamy and emotional atmosphere in the pictures is conveyed by irrational fantasy constructs rather than realty.