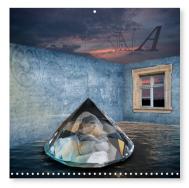

## Pieces between dream and reality

Pieces of art between dream and reality, created by means of a synthesis of digital photography, image processing and composing on a computer.

The dreamy and emotional atmosphere in the pictures is conveyed by irrational fantasy constructs rather than realty.