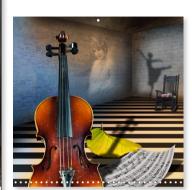

## Pieces between dream and reality

Pieces of art between dream and reality, created by means of a synthesis of digital photography, image processing and composing on a computer.

The dreamy and emotional atmosphere in the pictures is conveyed by irrational fantasy constructs rather than realty.