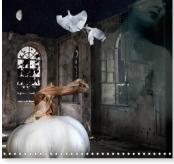

## Pieces between dream and reality

Pieces of art between dream and reality, created by means of a synthesis of digital photography, image processing and composing on a computer.

The dreamy and emotional atmosphere in the pictures is conveyed by irrational fantasy constructs rather than realty.