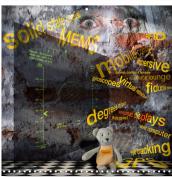

## Pieces between dream and reality

Pieces of art between dream and reality, created by means of a synthesis of digital photography, image processing and composing on a computer.

The dreamy and emotional atmosphere in the pictures is conveyed by irrational fantasy constructs rather than realty.