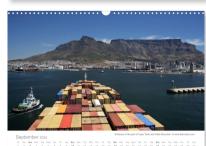

## Fascination of Shipping On board around the worl

von Eberhard Petzold

The calendar shows the worldwide shipping on board of cargo ships.

With this calendar in your hands you can feel the fascination of worldwide shipping. Travel through the Panama Canal and the Suez Canal, across high seas to New York as well as to Asia or to the wintery port of St. Petersburg on board a container ship or gas tanker.