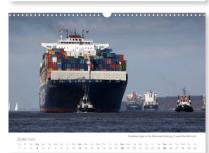

## Fascination of Shipping On board around the worl

von Eberhard Petzold

The calendar shows the worldwide shipping on board of cargo ships.

With this calendar in your hands you can feel the fascination of worldwide shipping. Travel through the Panama Canal and the Suez Canal, across high seas to New York as well as to Asia or to the wintery port of St. Petersburg on board a container ship or gas tanker.