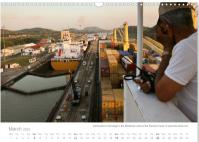

## Fascination of Shipping On board around the worl

von Eberhard Petzold

The calendar shows the worldwide shipping on board of cargo ships.

With this calendar in your hands you can feel the fascination of worldwide shipping. Travel through the Panama Canal and the Suez Canal, across high seas to New York as well as to Asia or to the wintery port of St. Petersburg on board a container ship or gas tanker.