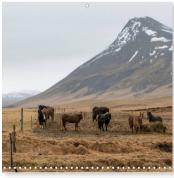

## This calendar shows beautiful Icelandic horses in their natural

environment: Iceland.

Icelandic horses ... robust, fast and purebred. Always outside, both in the cool Icelandic summer and in the arctic winter. They brave storm and frost in their Icelandic homeland, their dense winter coat keeps them warm and protects against the cold. This calendar contains 12 pictures of this colourful horse breed, taken in all 4 seasons and of course where the Icelandic horses are at home - between 63° and 66° North.