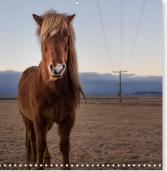

## This calendar shows beautiful Icelandic horses in their natural

environment: Iceland.

Icelandic horses ... robust, fast and purebred. Always outside, both in the cool Icelandic summer and in the arctic winter. They brave storm and frost in their Icelandic homeland, their dense winter coat keeps them warm and protects against the cold. This calendar contains 12 pictures of this colourful horse breed, taken in all 4 seasons and of course where the Icelandic horses are at home - between 63° and 66° North.