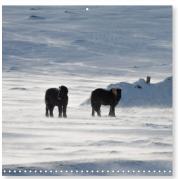

## This calendar shows beautiful Icelandic horses in their natural

environment: Iceland.

Icelandic horses ... robust, fast and purebred. Always outside, both in the cool Icelandic summer and in the arctic winter. They brave storm and frost in their Icelandic homeland, their dense winter coat keeps them warm and protects against the cold. This calendar contains 12 pictures of this colourful horse breed, taken in all 4 seasons and of course where the Icelandic horses are at home - between 63° and 66° North.