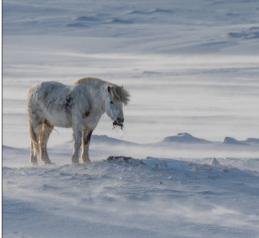

## This calendar shows beautiful Icelandic horses in their natural

environment: Iceland.

Icelandic horses ... robust, fast and purebred. Always outside, both in the cool Icelandic summer and in the arctic winter. They brave storm and frost in their Icelandic homeland, their dense winter coat keeps them warm and protects against the cold. This calendar contains 12 pictures of this colourful horse breed, taken in all 4 seasons and of course where the Icelandic horses are at home - between 63° and 66° North.