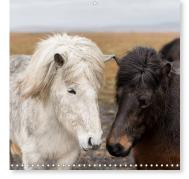

## This calendar shows beautiful Icelandic horses in their natural

environment: Iceland.

Icelandic horses ... robust, fast and purebred. Always outside, both in the cool Icelandic summer and in the arctic winter. They brave storm and frost in their Icelandic homeland, their dense winter coat keeps them warm and protects against the cold. This calendar contains 12 pictures of this colourful horse breed, taken in all 4 seasons and of course where the Icelandic horses are at home - between 63° and 66° North.