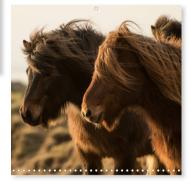

## This calendar shows beautiful Icelandic horses in their natural

environment: Iceland.

Icelandic horses ... robust, fast and purebred. Always outside, both in the cool Icelandic summer and in the arctic winter. They brave storm and frost in their Icelandic homeland, their dense winter coat keeps them warm and protects against the cold. This calendar contains 12 pictures of this colourful horse breed, taken in all 4 seasons and of course where the Icelandic horses are at home - between 63° and 66° North.